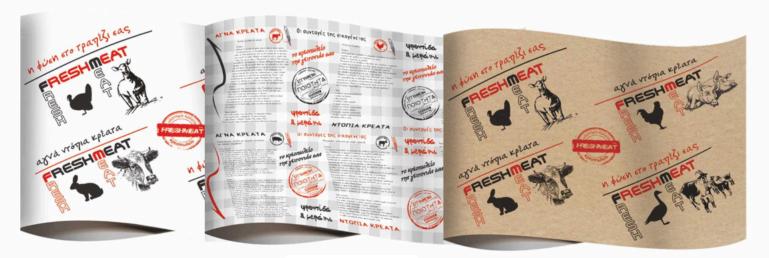

## WRAPPING PAPER LINED WITH PE

Code: 7434987

Code: 7434988

Wrapping Paper illoustrasion for Butcher Shop

35 x 50

50 x 70

Wrapping Paper Kraft A' for Butcher Shop

35 x 50 50 x 70