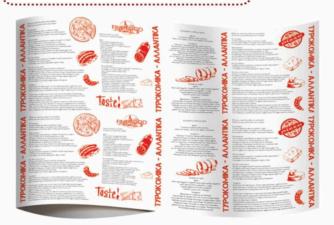

70 x 100

after order

Code: 7434989

Wrapping Paper illoustrasion Sausage Shop, B & R

 $25 \times 35$ 

 $35 \times 50$ 

50 x 70

70 x 100