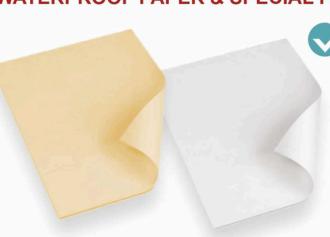

## **WATERPROOF PAPER & SPECIAL PAPER**

Code: 7434997

Waterproof Paper

 $17.5 \times 25$ 

25 x 35

35 × 50

50 × 70

70 x 100