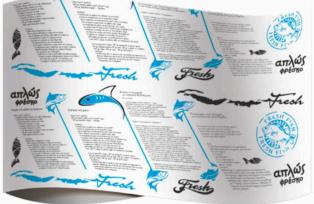

after order

Code: 7434990

Wrapping paper Fish store

 $35 \times 50$ 

45 x 60