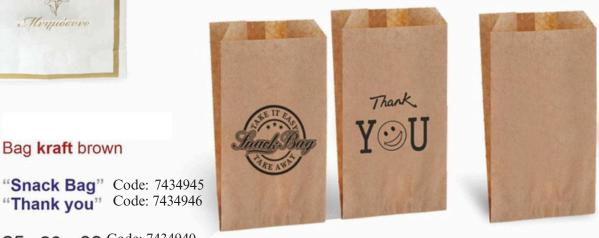

NEW

Bag kraft brown

Bag kraft brown

 $25 \times 33$  $25 \times 38$  $25 \times 43$ 28 x 20 x 43 Code: 7434941Code: 7434942Code: 7434943Code: 7434944

On our new machines, the dimensions can be from 5 cm to 35 cm bag width.