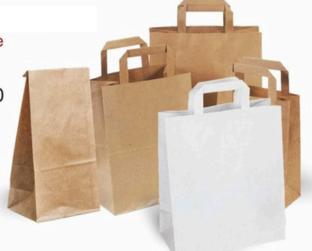

## PAPER CARRY BAGS

We have added to our potential 3 new production lines with which we will also have the possibility of printing

Bag kraft and White with bottom and handle  $18 \times 9 \times 24$ only Kraft) Code: 7434934 22 x 11 x 24 28 x 17 x 29 32 x 21 x 30 Code: 7434935 Code: 7434936 Code: 7434937

Bag kraft with bottom - without handle 28 x 17 x 35 Code: 7434938

SOLPAKS

Bag kraft white, with hands / bottom for memoria 500 pcs Code: 7434939 20 × 11 × 27

25 x 23 x 38 Code: 7434940 Code: 7434941 28 x 20 x 43