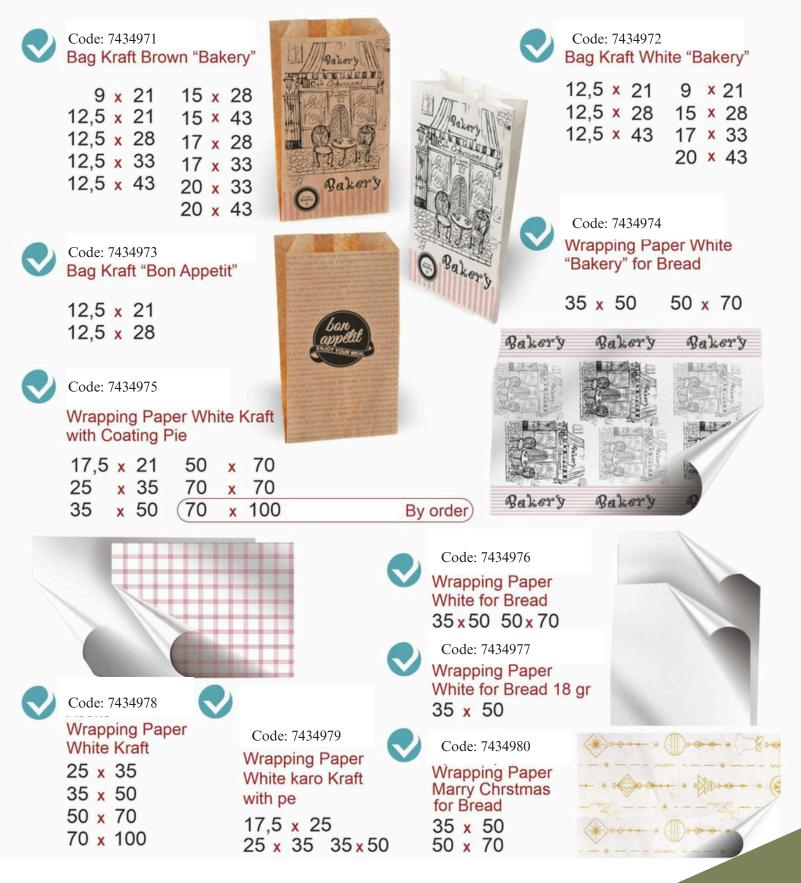

## **SOLPAKS**

**BAGS and PAPER KRAFT** 

| 7 x 18    | 12,5 🗙 33 |
|-----------|-----------|
| 9 x 21    | 12,5 x 43 |
| 10 x 18   | 15 x 28   |
| 10 x 28   | 17 x 28   |
| 10 🗴 33   | 17 x 33   |
| 12,5 x 21 | 20 x 33   |
| 12,5 x 28 | 20 x 43   |
|           |           |