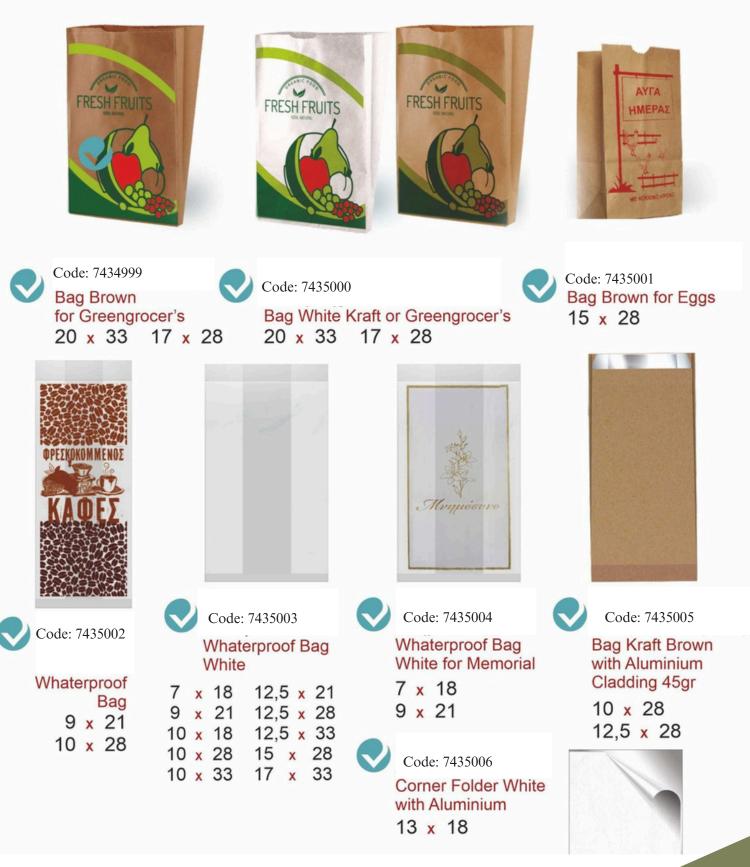

## **SOLPAKS**

**BAGS and PAPER KRAFT** 

| 7 x 18    | 12,5 🗙 33 |
|-----------|-----------|
| 9 x 21    | 12,5 x 43 |
| 10 x 18   | 15 x 28   |
| 10 x 28   | 17 x 28   |
| 10 🗴 33   | 17 x 33   |
| 12,5 x 21 | 20 x 33   |
| 12,5 x 28 | 20 x 43   |
|           |           |

## **PAPER BAGS & ALUMINIUM FOILS**

SOLPAKS

|                                                   |                                                                                                                                                                                                                                                                                                                                                                                                                                                                                                                                                                                                                                                                                                                                                                                                                                                                                                                                                                                                                                                                                                                                                                                                                                                                                                                                                                                                                                                                                                                                                                                                                                                                                                                   | Code: 7435007<br>Aluminium ba<br>Kraft, White a<br>7 x 18<br>9 x 21<br>10 x 18<br>10 x 28<br>10 x 33 | ag<br>& Brown<br>12,5 x 21<br>12,5 x 28<br>12,5 x 33<br>15 x 28 |                                                                |              |
|---------------------------------------------------|-------------------------------------------------------------------------------------------------------------------------------------------------------------------------------------------------------------------------------------------------------------------------------------------------------------------------------------------------------------------------------------------------------------------------------------------------------------------------------------------------------------------------------------------------------------------------------------------------------------------------------------------------------------------------------------------------------------------------------------------------------------------------------------------------------------------------------------------------------------------------------------------------------------------------------------------------------------------------------------------------------------------------------------------------------------------------------------------------------------------------------------------------------------------------------------------------------------------------------------------------------------------------------------------------------------------------------------------------------------------------------------------------------------------------------------------------------------------------------------------------------------------------------------------------------------------------------------------------------------------------------------------------------------------------------------------------------------------|------------------------------------------------------------------------------------------------------|-----------------------------------------------------------------|----------------------------------------------------------------|--------------|
|                                                   | <ul> <li></li> <li><th>Code: 7435008<br/>Aluminium Fe<br/>17,5 x 25<br/>25 x 35<br/>35 x 50<br/>Code: 7435009<br/>Aluminium Fe</th><th>oils White<br/>17.5 x 2<br/>after order</th><th></th><th>35</th></li></ul> | Code: 7435008<br>Aluminium Fe<br>17,5 x 25<br>25 x 35<br>35 x 50<br>Code: 7435009<br>Aluminium Fe    | oils White<br>17.5 x 2<br>after order                           |                                                                | 35           |
| GOOD<br>FOOD<br>CHICKEN<br>LAUGH SHARE EXPERIENCE | Code: 7435010<br>Bag with Alur<br>White for Chi<br>17 × 33                                                                                                                                                                                                                                                                                                                                                                                                                                                                                                                                                                                                                                                                                                                                                                                                                                                                                                                                                                                                                                                                                                                                                                                                                                                                                                                                                                                                                                                                                                                                                                                                                                                        |                                                                                                      | Welcome<br>To Welcome<br>Spill                                  | Code: 7435012<br>Bag with Alum<br>White for Coff<br>9 x 21 9 y | ninium<br>ee |
|                                                   | Code: 7435011<br>Bag with Alur<br>White for Me<br>17 x 33                                                                                                                                                                                                                                                                                                                                                                                                                                                                                                                                                                                                                                                                                                                                                                                                                                                                                                                                                                                                                                                                                                                                                                                                                                                                                                                                                                                                                                                                                                                                                                                                                                                         |                                                                                                      | Contractions                                                    | OPEEKOKOM MENOE                                                | 20μ          |
|                                                   | Code: 7435013<br>Bag with Alu<br>White or Bro<br>"Grill"<br>10 x 28<br>12,5 x 28                                                                                                                                                                                                                                                                                                                                                                                                                                                                                                                                                                                                                                                                                                                                                                                                                                                                                                                                                                                                                                                                                                                                                                                                                                                                                                                                                                                                                                                                                                                                                                                                                                  | own Kraft                                                                                            | E Still                                                         | KAOE                                                           |              |