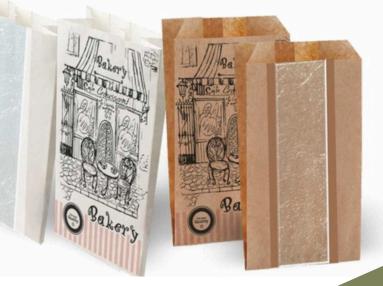

9 x 21 10 x 28 12,5 x 28

Code: 7434983

Bag Kraft White "Bakery" whith Polypropylene Window

12,5 x 43

Code: 7434991

Bag Kraft Brown "Bakery" whith Polypropylene Window

12,5 x 43 17 x 33