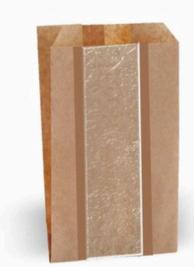

Code: 7434985

Corner Folder Kraft Brown no Printed

13 x 18

Bag Kraft White no Printed 9 x 21 10 x 18 10 x 28 10 x 33 12,5 x 21 12,5 x 28 12,5 x 33 15 x 28

Code: 7434982

Code: 7434986

Bag Kraft Brown with Polypropylen window no Printed

9 x 21 10 x 28 12,5 x 28

Code: 7434983

Bag Kraft White "Bakery" whith Polypropylene Window

12,5 x 43

Code: 7434991

Bag Kraft Brown "Bakery" whith Polypropylene Window

12,5 x 43 17 x 33