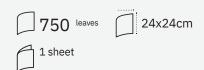

#### Natural Professional Dining Napkins

1100240006

| 750 leaves | 24x24cm |
|------------|---------|
| 1 sheet    |         |

Composition: Recycled Chemical Pulp Net Weight: 745g Number of Sheets: 750, 1 sheet

Dimensions: 24x24cm

Box: 5 pcs. Pallet: 32 boxes