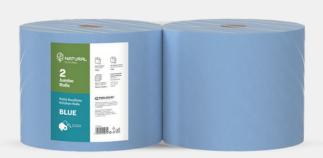

#### Natural Jumbo Rolls (Blue)

1107610211

330 measure 1700 leaves

19,5x24,8cm

Composition: Recycled Chemical Pulp, Net Weight: 2 x 4 kg, Length: 330 m, Number of Sheets: 1,700, Dimensions: 19.5 x 24.8 cm,

Box: 2 units, Pallet: 42 boxes