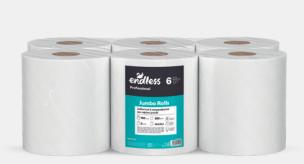

# Jumbo Rolls

1100610601

Composition: Bleached Chemical Pulp, Net Weight: 6 x 1.35 kg, Length: 160 m, Number of Sheets: 820, Dimensions: 19.5 x 19.2 cm, Box: 6 pieces, Pallet: 40 boxes