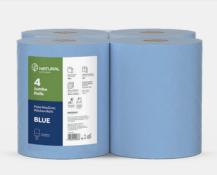

## **Natural** Jumbo Rolls (Blue)

1107610411

120 measure

630 leaves

19,5x24,8cm

Composition: Recycled Chemical Pulp, Net Weight: 4 x 1.5 kg, Length: 120 m, Number of Sheets: 630, Dimensions: 19.5 x 24.8 cm,

Box: 4 pieces, Pallet: 42 boxes