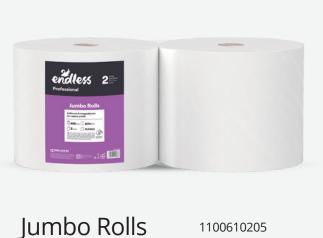

# Jumbo Rolls

1100610601

Composition: Bleached Chemical Pulp, Net Weight: 6 x 1.35 kg, Length: 160 m, Number of Sheets: 820, Dimensions: 19.5 x 19.2 cm, Box: 6 pieces, Pallet: 40 boxes