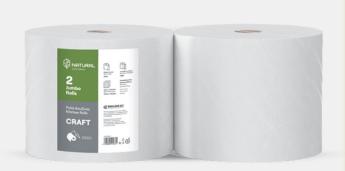

## Natural Jumbo Rolls

1107610201

2 roller shades

370 measure

1900 leaves

 $2^{\text{ply}}$ 19,5x24,8cm

Composition: Recycled Chemical Pulp, Net Weight: 2 x 4 kg, Length: 370 m, Number of Sheets: 1,900, Dimensions: 19.5 x 24.8 cm,

Box: 2 units, Pallet: 42 boxes

**Daily Professional Maintenance** 