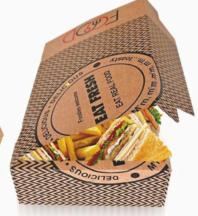

## **Easy Open FBB Box**

Club Sandwich Code: 7435139

21 x 14 x 5,5 No printing

Code: 7435140 Waffle 22 x 18 x 5

No printing

Code: 7435141 **Triangle Crepe**25 x 25 x 25 x 4

No printing

With Extra Ventilation

Burger Code: 7435142

13 x 13 x 5,5

Code: 7435144Waffle

22 x 18 x 5

Club Sandwich Code: 7435143

3

Code: 7435148

Gyros Portion