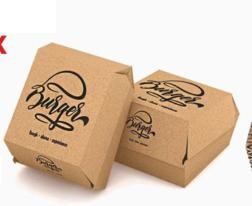

## **Kraft Box**

Code: 7435136

Box Burger Kraft 11 x 11 x 8

Code: 7435137

Potato Case 7 x 6 x 9,5

Code: 7435138

Crepe Case 18 x 16,3 x 6

Small Variety of meat